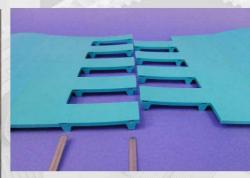

## Conveyor belts with mechanical fastening system ERO Joint® (patented)

## Advantages of ERO Joint® belts:

Fast and easy installation and assembly. With this solution, you will save time and optimize your production downtimes by reducing the repair time.

ERO Joint® doesn't modify the thickness and the structure of the conveyor belt.

Mechanical fastening systems ERO Joint® are lasting solutions available in all types of conveyor belts with a thickness over 1mm and 2 plies.

There is no modification of the minimum diameter.

For more information, please visit our website at www.ero-joint.com