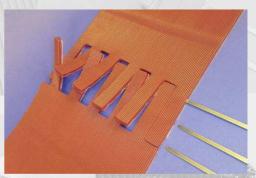

## Conveyor belts with mechanical fastening system ERO Joint® (patented)

## Advantages of ERO Joint® belts:

Fast and easy installation and assembly. With this solution, you will save time and optimize your production downtimes by reducing the repair time.

ERO Joint® doesn't modify the thickness and the structure of the conveyor belt.

Mechanical fastening systems ERO Joint® are lasting solutions available in all types of conveyor belts with a thickness over 1mm and 2 plies.

There is no modification of the minimum diameter.

For more information, please visit our website at www.ero-joint.com