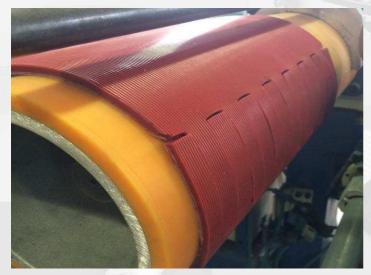

## Conveyor belts with mechanical fastening system ERO Joint® (patented)

## Advantages of ERO Joint® belts:

Fast and easy installation and assembly. With this solution, you will save time and optimize your production downtimes by reducing the repair time.

ERO Joint® doesn't modify the thickness and the structure of the conveyor belt.

Mechanical fastening systems ERO Joint® are lasting solutions available in all types of conveyor belts with a thickness over 1mm and 2 plies.

There is no modification of the minimum diameter.

For more information, please visit our website at www.ero-joint.com