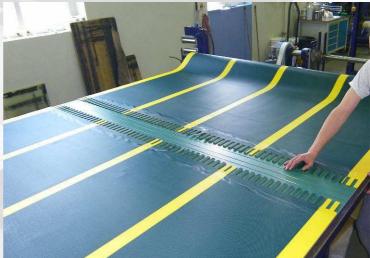

## Conveyor belts with mechanical fastening system ERO Joint® (patented)

## Advantages of ERO Joint® belts:

Fast and easy installation and assembly. With this solution, you will save time and optimize your production downtimes by reducing the repair time.

ERO Joint® doesn't modify the thickness and the structure of the conveyor belt.

Mechanical fastening systems ERO Joint® are lasting solutions available in all types of conveyor belts with a thickness over 1mm and 2 plies.

There is no modification of the minimum diameter.

For more information, please visit our website at www.ero-joint.com